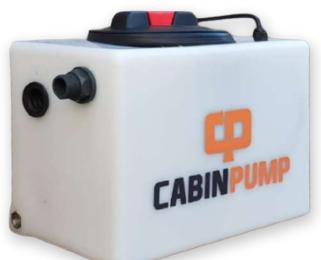

Pump Sink, Basin or Shower Wastewater up to 120m to a drain or effluent tank

- O Space Saving Your canteen no longer needs it's own effluent tank
- O Plug & Play No commissioning required
- O Portable, Powerful & Tough

1. Connect the incoming waste pipe to pre-installed 40mm connection points

2. Connect the pumping main - 50mm compression fitting also supplied

3. Connect to a 240V power supply and turn on!

| Dimensions (L x H x D)  | 500 x 370 x 300 (mm)     |
|-------------------------|--------------------------|
| Ventilation             | Pre-Installed on Chamber |
| Max Pumping Distance    | 120m                     |
| Max Pumping Height      | 70m                      |
| Inlet Connections       | 2no 40mm Self-Sealing    |
| Outlet Type             | 1 1/2" BSP Male Threaded |
| Suggested Pumping Main* | 50mm O/D SDR17 Black     |

| Solid Handling Capacity | 10mm              |
|-------------------------|-------------------|
| Power Supply            | 230V              |
| Power Rating            | 0.25kW            |
| Rated Current           | 2.0A              |
| Max Starting Current    | 5.3A              |
| Power Connection        | 16A Commando Plug |